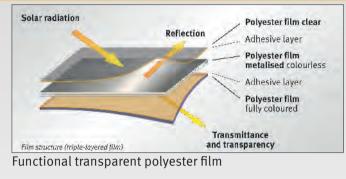

## Material

- Transparent, reflective polyester films
- Technical textiles
- Printed films for outdoor advertising, interior decoration

## MULTIFILM Sonnen- und Blendschutz GmbH · 09212 Limbach-Oberfrohna · Tel. +49 3722 7705-0 · www.multifilm.de

Film dampens daylight like sunglasses

- Reliable glare protection
- Avoids high luminance differences
- Clear, distortion-free view to the outside

- Reflection of sunrays by aluminum coating directly back to outside
- Effective heat protection and energy saving
- Pleasant room climate

How film roller blinds work