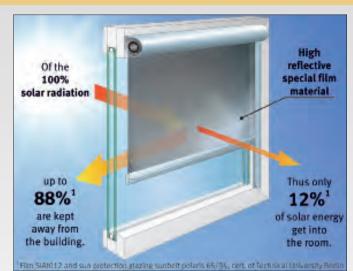

## MULTIFILM Sonnen- und Blendschutz GmbH · 09212 Limbach-Oberfrohna · Tel. +49 3722 7705-0 · www.multifilm.de

Film dampens daylight like sunglasses

- Reliable glare protection
- Avoids high luminance differences
- Clear, distortion-free view to the outside

- Reflection of sunrays by aluminum coating directly back to outside
- Effective heat protection and energy saving
- Pleasant room climate

How film roller blinds work